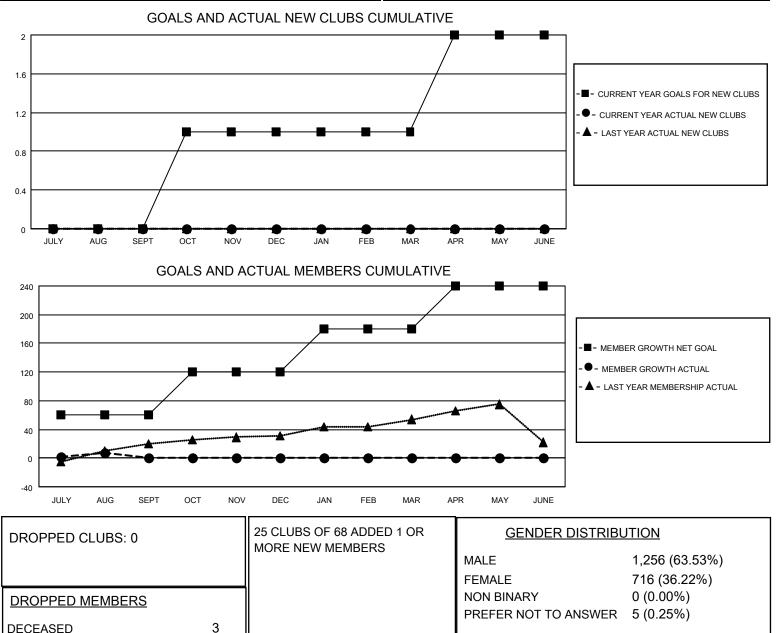

## LOCATION KENTUCKY

District 43 K

Results as of: 8/31/2023

| Clubs                 |               |           |               | Members               |                        |                         |                                                    |
|-----------------------|---------------|-----------|---------------|-----------------------|------------------------|-------------------------|----------------------------------------------------|
| RESULTS FOR 2023-2024 |               |           |               | RESULTS FOR 2023-2024 |                        |                         |                                                    |
| QUARTER               | NEW CLUB GOAL | NEW CLUBS | DROPPED CLUBS | QUARTER               | BER GROWTH NET<br>GOAL | MEMBER GROWTH<br>ACTUAL | DROPPED<br>MEMBERS ACTUAL<br>(including transfers) |
| JULY/AUG/SEPT         | 0             | 0         | 0             | JULY/AUG/SEPT         | 60                     | 55                      | 45                                                 |
| OCT/NOV/DEC           | 1             | 0         | 0             | OCT/NOV/DEC           | 60                     | 0                       | 0                                                  |
| JAN/FEB/MAR           | 0             | 0         | 0             | JAN/FEB/MAR           | 60                     | 0                       | 0                                                  |
| APR/MAY/JUNE          | 1             | 0         | 0             | APR/MAY/JUNE          | 60                     | 0                       | 0                                                  |

MEMBERSHIP DATA

CLICK HERE FOR CUMULATIVE

0

42

45

CLUB CANCELLED

OTHER TOTAL

MBR0181